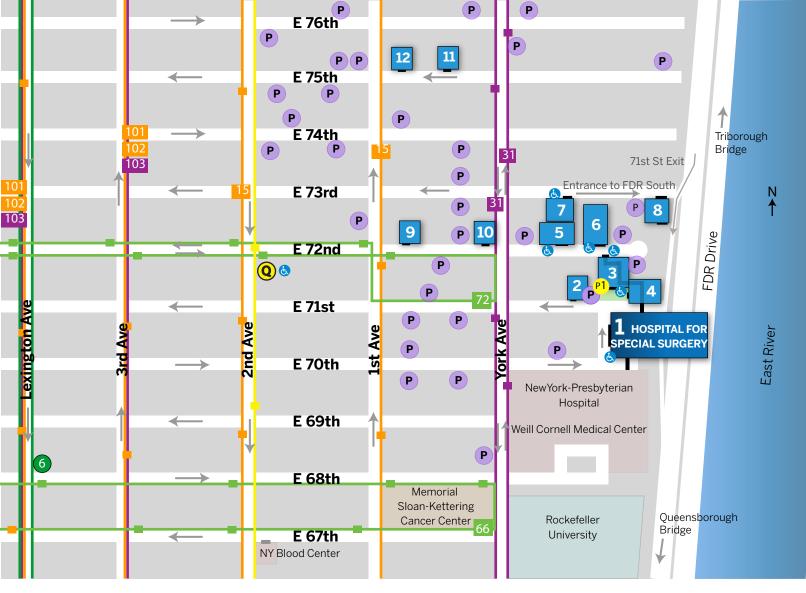

- Accessible Entrance
- P Parking Garage
- P1 Belaire Building Garage
- 6 Subway
- Q Subway
- 66 Crosstown Bus
- 72 Crosstown Bus
- 101 Limited Bus
- Limited Bus
- 102 Local Bus
- 103 Local Bus
- 31 Local Bus
- 15 Limited/Local Bus

- Hospital for Special Surgery 535 East 70th St
- Human Resources / Education & Academic 9
  Affairs / Occupational Health
  517 East 71st St
- Belaire Building / Sports Performance Center / Belaire Guest Facility 525 East 71st St
- Center for Hip Preservation / Caspary Research Building 541 East 71st St
- River Terrace 519 East 72nd St
- East River Professional Building 523 East 72nd St
- 7 Dana Center 510 East 73rd St

- East River Place 525 East 72nd St
- Marketing Communications 403 East 72nd St
- Ambulatory Care Clinic 475 East 72nd St
- Physiatry and Pain Management 429 East 75th St
- Spine Therapy Center 405 East 75th St